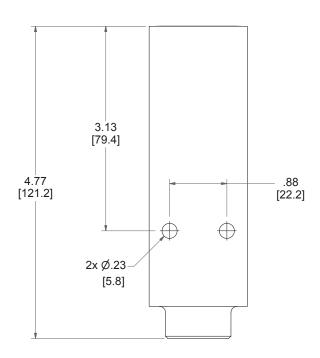

## GO<sup>TM</sup> Switch Model 81

Model 81 Model Contact Form DPDT (Form CC) Approx. 1/4" end sensing Sensing Range Bottom of enclosure Outlet Position **Enclosure Material** Brass w/flat black lacquer CSA/FM CI 1, Div 2 Area Classification 6ft PVC lead wires Wiring Options Regional Certification no regional certification Custom field