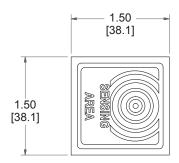

## GO<sup>TM</sup> Switch Model 81

Model 81 Model Contact Form DPDT (Form CC) Approx. 1/4" end sensing Sensing Range Bottom of enclosure Outlet Position **Enclosure Material** Brass w/flat black lacquer CSA/FM CI 1, Div 2 Area Classification 6ft PVC lead wires Wiring Options Regional Certification no regional certification Custom field