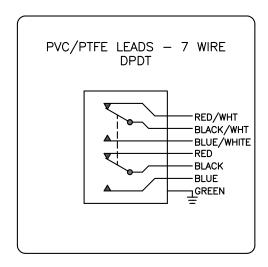

## GO<sup>TM</sup> Switch Model 81

Model 81 Model Contact Form DPDT (Form CC) Approx. 1/4" end sensing Sensing Range Bottom of enclosure Outlet Position **Enclosure Material** Brass w/flat black lacquer CSA/FM CI 1, Div 2 Area Classification 6ft PVC lead wires Wiring Options Regional Certification no regional certification Custom field